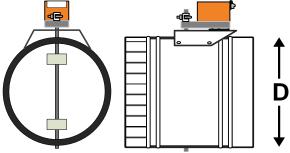

| PART # | D   | <u>L</u> |
|--------|-----|----------|
| DSUP06 | 6"  | 9"       |
| DSUP07 | 7"  | 9"       |
| DSUP08 | 8"  | 9"       |
| DSUP09 | 9"  | 11"      |
| DSUP10 | 10" | 11"      |
| DSUP12 | 12" | 14"      |
| DSUP14 | 14" | 14"      |
| DSUP16 | 16" | 18"      |
| DSUP18 | 18" | 18"      |