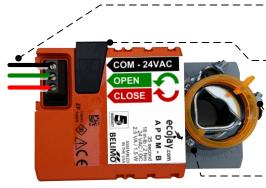

TRAVEL TIME: 35 SEC +/- 0.25

TRAVEL ANGLE: 90 DEG (FULL OPEN/CLOSE)

USE 18-AWG SOLID WIRE TO CONNECT "COM", "OPEN" & "CLOSE" TERMINALS TO ZONE PANEL

USE THIS BUTTON TO MANUALLY ROTATE THE SHAFT/BLADE

## SHAFT CLAMP

TO REMOVE MOTOR, LOOSEN TWO NUTS ON THE V-BOLT

## MIN / MAX SETTING

MOVE SCREWS TO SET A MINIMUM OR MAXIMUM OPEN OR CLOSE OF THE DAMPER