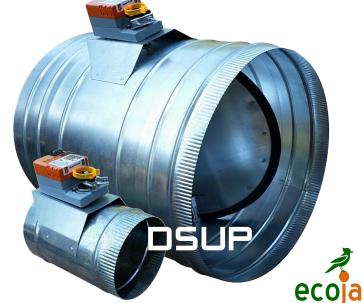

## ROUND POWER OPEN/POWER CLOSE\*

POWER DAMPERS POWER OPEN /POWER CLOSE DAMPERS USE THREE WIRES TO POWER THE DAMPER OPEN OR POWER IT CLOSED. THE ZONE PANEL IS RESPONSIBLE FOR SUPPLYING A 24VAC SIGNAL TO EITHER THE PO (POWER OPEN) OR PC (POWER CLOSED) TERMINAL OF THESE DAMPERS. PRIMARY ADVANTAGES OF POWER OPEN/POWER CLOSE DAMPERS INCLUDE LOWER POWER CONSUMPTION, QUIET OPERATION AND GREATER RELIABILITY.

- RELIABLE ACTUATOR WITH HIGH TORQUE & LOW POWER CONSUMPTION
- **HEAVY DUTY GALVANIZED DAMPER WITH** 1 CRIMPED & 2 BEADED ENDS
- **PRECISION CONSTRUCTION & QUALITY** PARTS FOR LONG-LIFE & QUIET OPERATION
- 360° FULL-DIAMETER POLY GASKET FOR **LOWEST LEAKAGE SEAL**
- **SET MINIMUM OR MAXIMUM OPEN & CLOSE**
- **ALL METAL SHAFT WITH NYLON BUSHINGS &** TENSION CLIPS TO ENSURE FREE MOVEMENT

TUBE (CAN): 22 - 24 GA. GALVANIZED STEEL

BLADE: **GALVANIZED STEEL WITH SANDWICHED** 

**URETHANE (RUBBERIZED) GASKET** 

SHAFT: 5/16" ROUND ALUMINUM

**BUSHINGS:** HARDENED NYLON WIRING:

18 OR 20 AWG (OPEN -PO, CLOSE - PC, COM -24VAC COMMON)

**MOUNTING:** ANY ORIENTATION, FLEX DUCT, HARD DUCT,

SPIRAL DUCT, STARTING COLLAR, ETC

MOTOR: PART # APDM-B

POWER OPEN/POWER CLOSE (3-WIRE) VOLTAGE: 24VAC / 60HZ POWER: 2.5VA (1.5W) TORQUE: 18IN-LB (2NM)